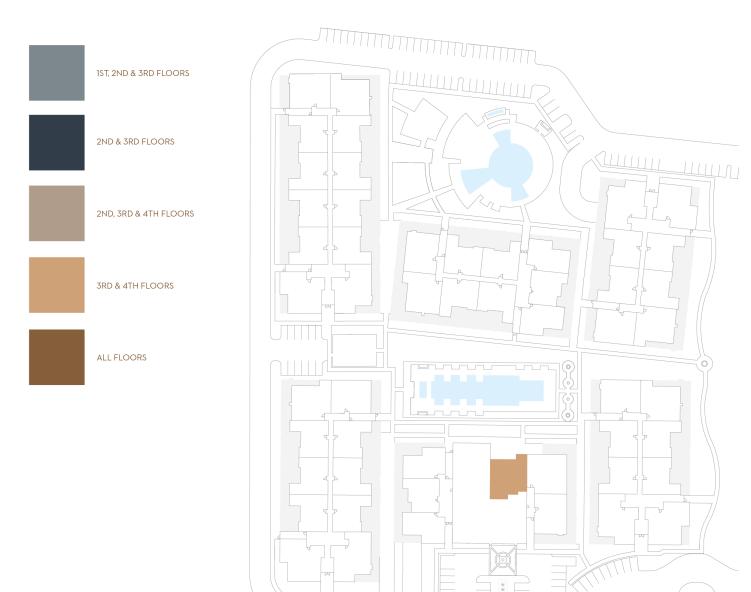

# DOLCE



DEER VALLEY DRIVE





#### CONCRETE COLUMN



### DOLCE

**DUAL MASTERS** POWDER ROOM LAUNDRY AND MECHANICAL

## TOTAL LIVING AREA 1,939 SQ FT TOTAL PATIO 356 SQ FT

**DETAILS: SMART HOME TECHNOLOGY. 10' CEILINGS** IN KITCHEN AND LIVING ROOM. 11' CEILINGS IN PENTHOUSE KITCHEN AND LIVING ROOM IN ADDITION TO EXPANDED TRANSOM WINDOWS. GAS FIREPLACE. BOSCH APPLIANCES. DOUBLE BUILT-IN OVENS. NATURAL GAS 5-BURNER COOKTOP. UPGRADED QUARTZ KITCHEN COUNTERTOPS AND RAISED PANEL CABINETS. DOUBLE MASTER WITH LARGE WALK-IN CLOSET. KOHLER AND DELTA BATHROOM FINISHES WITH COMFORT HEIGHT TOILETS. LARGE LAUNDRY ROOM. SOFT WATER. INDOOR / OUTDOOR LIVING, EXPANSIVE PATIO AND DUAL SLIDING GLASS DOORS.

#### **UNCOMPROMISING OPTIONS:**

- A OUTDOOR GRILL
- B WINE COOLER
- c FLEX SPACE WITH BARN DOORS
- **D*