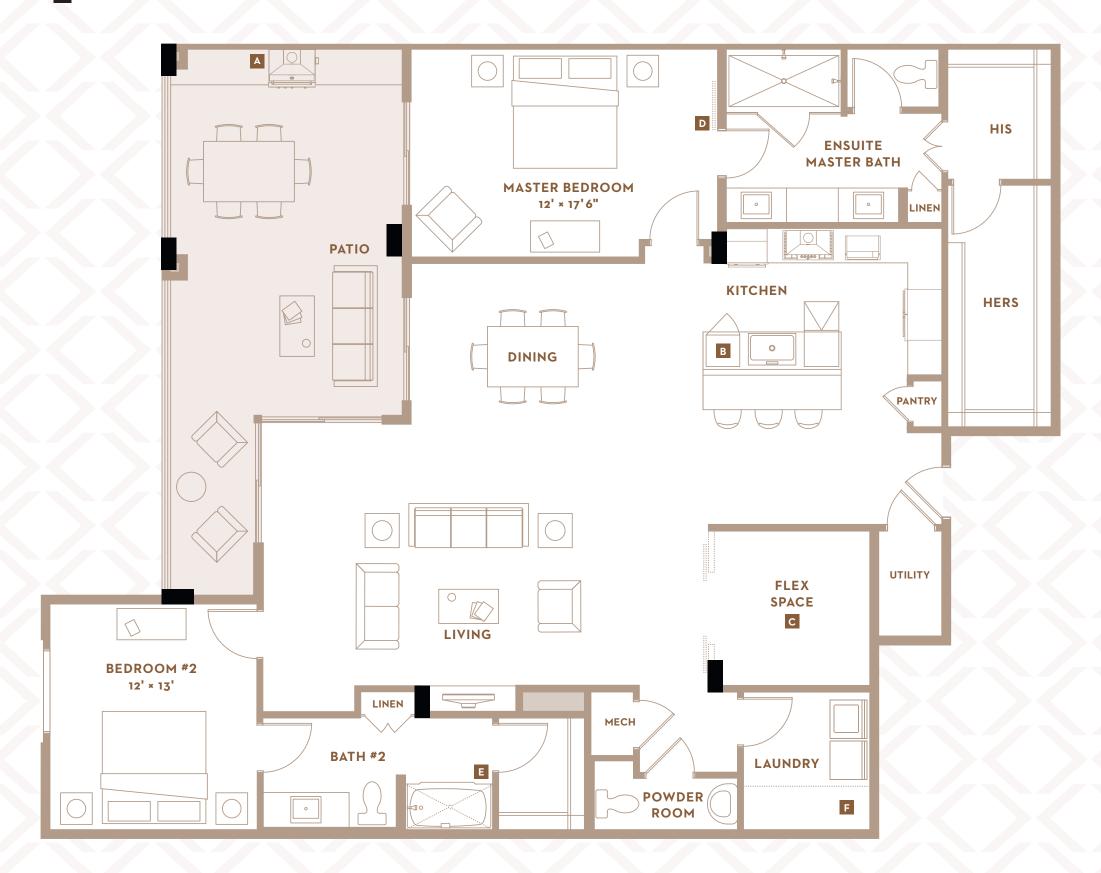

### DOLCE

**DUAL MASTERS** POWDER ROOM LAUNDRY AND MECHANICAL

## TOTAL LIVING AREA 1,939 SQ FT TOTAL PATIO 356 SQ FT

**DETAILS: SMART HOME TECHNOLOGY. 10' CEILINGS** IN KITCHEN AND LIVING ROOM. 11' CEILINGS IN PENTHOUSE KITCHEN AND LIVING ROOM IN ADDITION TO EXPANDED TRANSOM WINDOWS. GAS FIREPLACE. BOSCH APPLIANCES. DOUBLE BUILT-IN OVENS. NATURAL GAS 5-BURNER COOKTOP. UPGRADED QUARTZ KITCHEN COUNTERTOPS AND RAISED PANEL CABINETS. DOUBLE MASTER WITH LARGE WALK-IN CLOSET. KOHLER AND DELTA BATHROOM FINISHES WITH COMFORT HEIGHT TOILETS. LARGE LAUNDRY ROOM. SOFT WATER. INDOOR / OUTDOOR LIVING, EXPANSIVE PATIO AND DUAL SLIDING GLASS DOORS.

#### **UNCOMPROMISING OPTIONS:**

- A OUTDOOR GRILL
- B WINE COOLER
- c FLEX SPACE WITH BARN DOORS
- **D** BARN DOORS TO ENSUITE MASTER BATH
- E SHOWER IN LIEU OF TUB / SHOWER COMBO
- F CUSTOMIZABLE COUNTERTOPS AND SHELVING